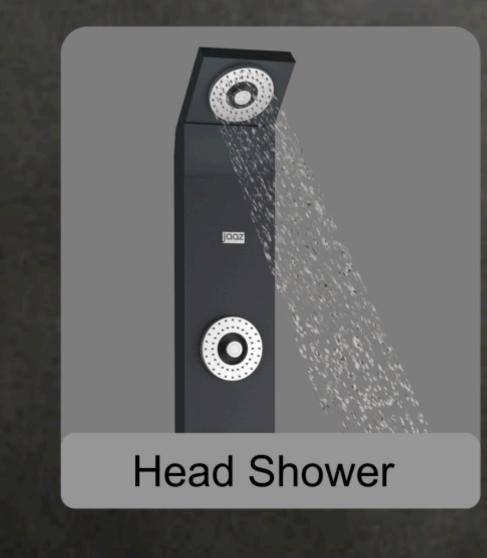

# RAINFALLODELIGHT

Jaaz

 $\odot$ 

0

 $\odot$ 

Immerse yourself in pure bliss every day with Jaaz's Neon Shower's Rainfall Mode