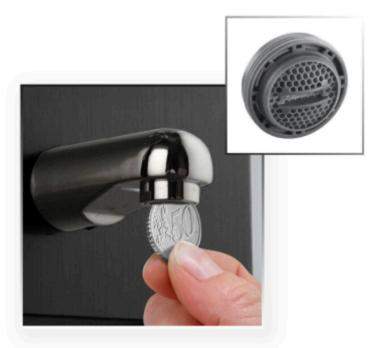

## **SPOUT FAUCET**

Indulge in a lavish foam with the distinctive water innovation of our spout faucet

**Coin-Aerator** From Neoperl Areator (Germany)

**Foam Flow Spout** 