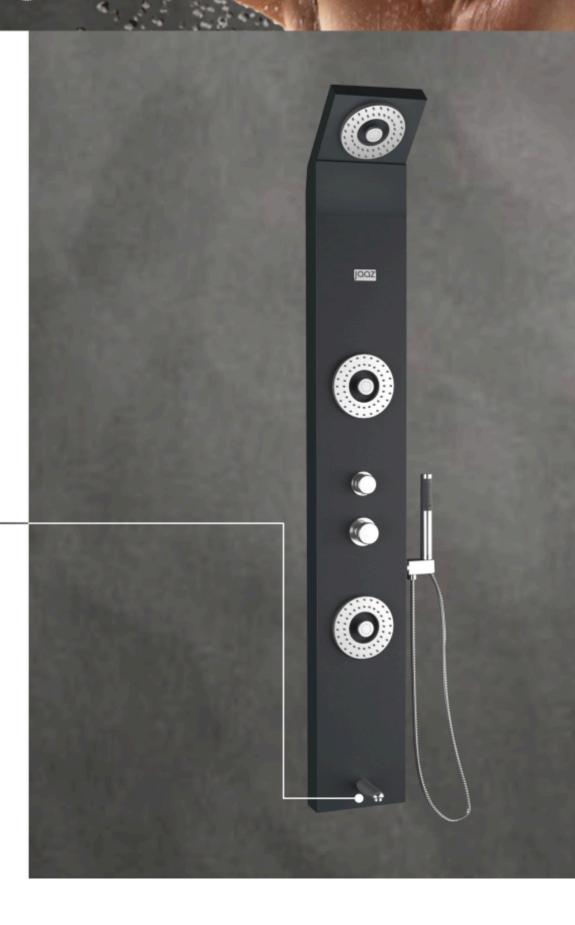

## **NEON SHOWER PANEL**

The Neon Shower Panel is a sophisticated addition to any bathroom, offering a range of features designed for an enhanced and luxurious shower experience.

## **TECHNICAL DETAILS**

- 1st Manufacturer of Shower Panel in India Since 2009 | Warranty: 3 Years
- Maintenance Free Coin Aerator for Spout of Neoperl (Germany). We use Vernet (France) for Thermostatic Mixer Cartridge & Sedal (Spain) for Diverter Cartridge.
- Five Shower Function : 1. Rain Shower 2. Mist (95% water saving Eco Friendly) shower 3. Hand Shower (80 Nozzle) 4. Two Massage Jets with 2 function (Massage and Mist (95% water saving - Eco Friendly) shower) 5. Foam Flow Spout.
- Served at 750 + Location of India | 15000 + Happy Customer
- Pressure Pump Required Capacity 0.5 (hp i.e. Horse power) for better performance.