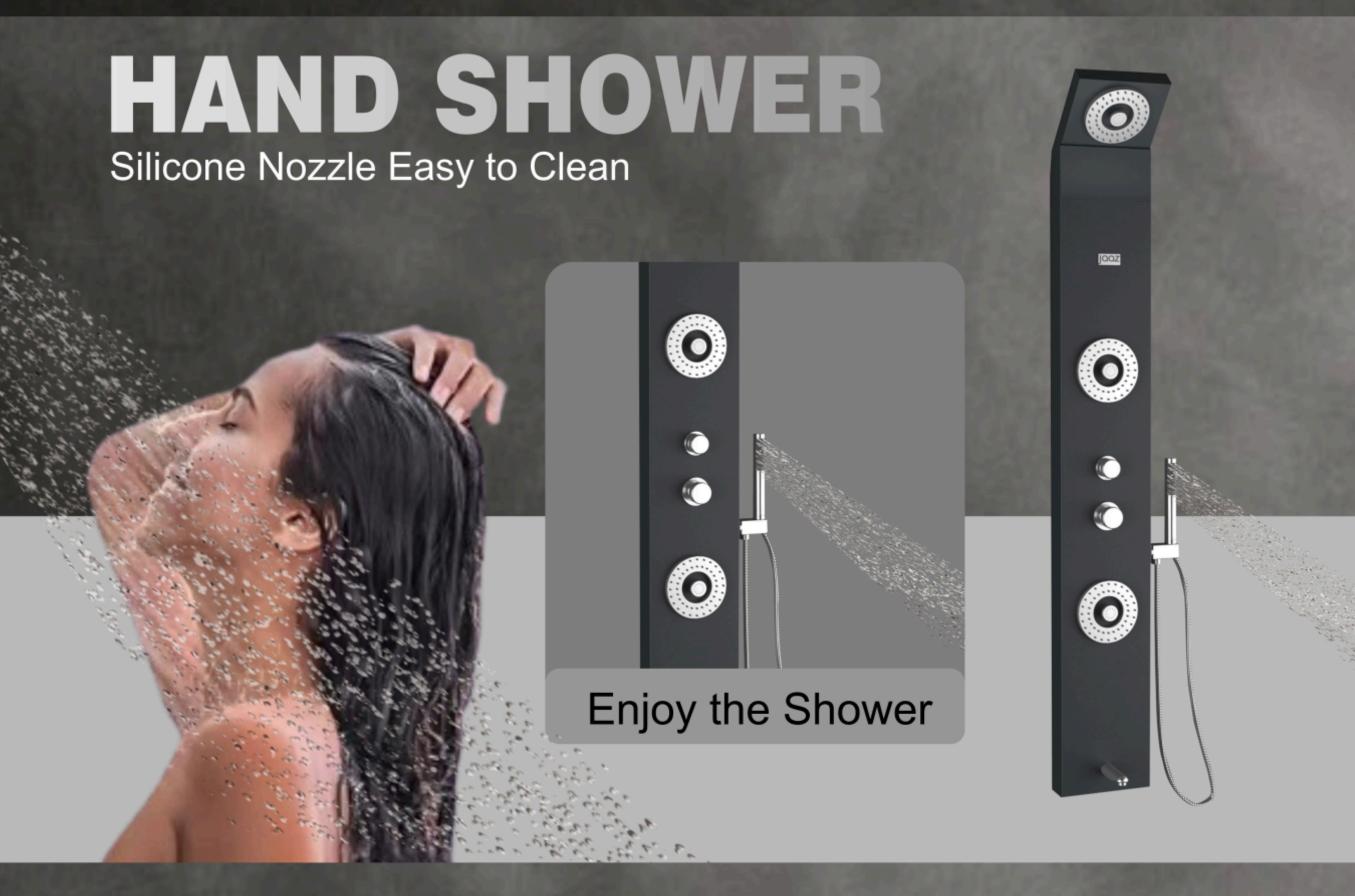

## **TECHNICAL DETAILS**

- 1st Manufacturer of Shower Panel in India Since 2009 | Warranty: 3 Years
- Maintenance Free Coin Aerator for Spout of Neoperl (Germany). We use Vernet (France) for Thermostatic Mixer Cartridge & Sedal (Spain) for Diverter Cartridge.
- Five Shower Function : 1. Rain Shower 2. Mist (95% water saving Eco Friendly) shower 3. Hand Shower (80 Nozzle) 4. Two Massage Jets with 2 function (Massage and Mist (95% water saving - Eco Friendly) shower) 5. Foam Flow Spout.
- Served at 750 + Location of India | 15000 + Happy Customer
- Pressure Pump Required Capacity 0.5 (hp i.e. Horse power) for better performance.