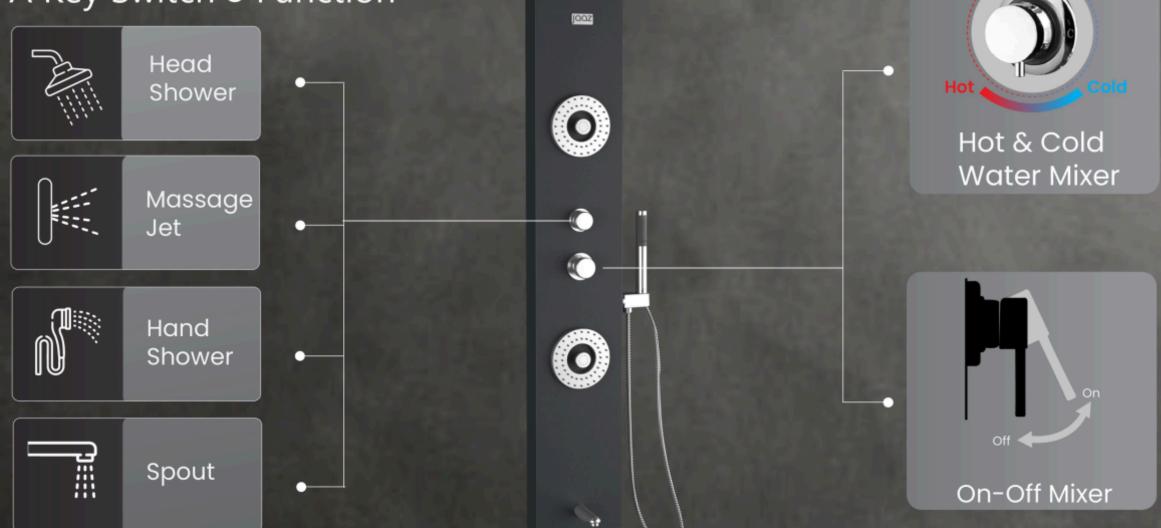

## **TECHNICAL DETAILS**

- 1st Manufacturer of Shower Panel in India Since 2009 | Warranty: 3 Years
- Maintenance Free Coin Aerator for Spout of Neoperl (Germany). We use Vernet (France) for Thermostatic Mixer Cartridge & Sedal (Spain) for Diverter Cartridge.
- Five Shower Function : 1. Rain Shower 2. Mist (95% water saving Eco Friendly) shower 3. Hand Shower (80 Nozzle) 4. Two Massage Jets with 2 function (Massage and Mist (95% water saving - Eco Friendly) shower) 5. Foam Flow Spout.
- Served at 750 + Location of India | 15000 + Happy Customer
- Pressure Pump Required Capacity 0.5 (hp i.e. Horse power) for better performance.