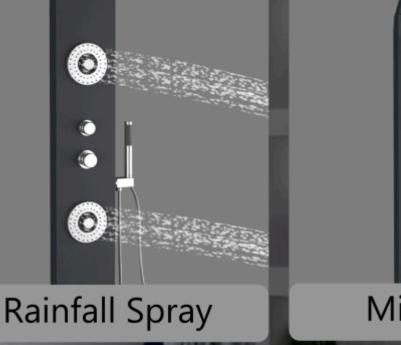

# RAINFALLODELIGHT

Jaaz

 $\odot$ 

0

 $\odot$ 

Immerse yourself in pure bliss every day with Jaaz's Neon Shower's Rainfall Mode